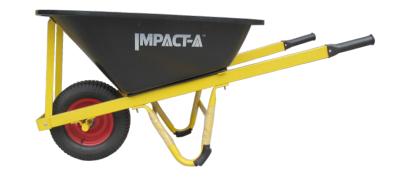

## WHEEL BARROW METAL TUB

- 150kg Capacity
- 16inch Pneumatic Tyre on a Steel Rim
- 1.1mm Powder Coated Steel Tub with Powder Coated Finished Handles
- Concealed high grade bearings
- Anti Drum Mat
- Rolled Steel Lip
- 32mm x 1.2mm Powder Coated Legs and Support
- Stabilizer Bar for Extra Stability
- Riveted Plastic Pad Cushioned Grip handles
- Under hand axle with added 25mm height for greater ground clearance

| Code  | Description                                                       |
|-------|-------------------------------------------------------------------|
| 28900 | Wheel Barrow Metal Tub Blue -<br>STD 2 Ply 16inch x 4.8inch Wheel |
| 28901 | Wheel Barrow Metal Tub Blue -<br>FAT 4 Ply 16inch x 6.5inch Wheel |