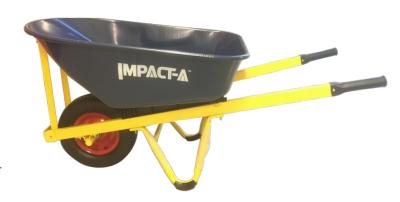

## WHEEL BARROW PLASTIC TUB

- 150kg Capacity
- 16inch Pneumatic Tyre on a Steel Rim
- Plastic Tub with Powder Coated Finished Handles
- Anti Drum Mat
- 32mm x 1.2mm Power Coated Legs and Support
- Stabilizer Bar for Extra Stability
- Riveted Plastic Pad Cushioned Grip handles
- Under hand axle with added 25mm height for greater ground clearance

| Code  | Description                                                          |
|-------|----------------------------------------------------------------------|
| 28898 | Wheel Barrow Black Plastic Tub -<br>STD 2 Ply 16inch x 4.8inch Wheel |
| 28899 | Wheel Barrow Black Plastic Tub -<br>FAT 4 Ply 16inch x 6.5inch Wheel |