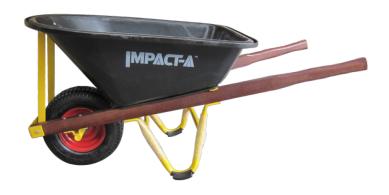

## WHEEL BARROW HARDWOOD HANDLES (PAIR) 28934

• Are an optional purchase if required.