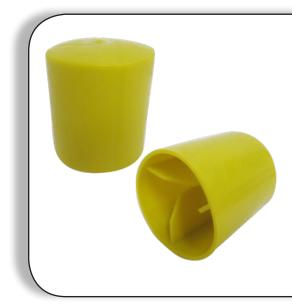

## **ROUND SAFETY CAPS**

A plastic cap is used in conjunction with reo bars and star picket posts to expose danger areas on the construction fields, for the safety and protection of persons and machinery. Please be aware that this product is not designed to save impacts or impalements, but may reduce the seriousness of injuries if or when they occur.

- 60 x 65mm
- 100 per pack
- Other colours available upon request.

CODE: 10079