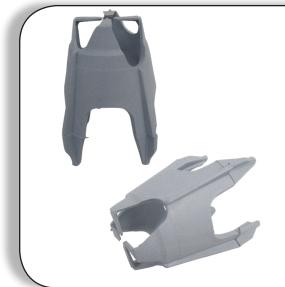

## MESH CHAIRS

Panel chairs are used in the precast panel industry for holding mesh and some reo-bars at a required height prior to concreting.

The four small points at the bottom of each chair reduces the unsightly exposure of plastic when the panel is erected.

| Code  | Description            | Pack Qty |
|-------|------------------------|----------|
| 10053 | Mesh Chair 50mm x 60mm | 100      |
| 10054 | Mesh Chair 65mm x 75mm | 100      |