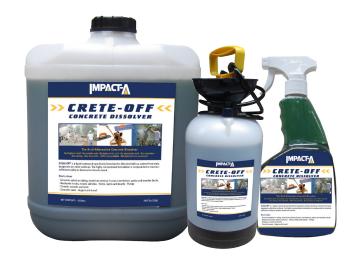

### For more information visit www.creteoff.com.au

Available in 750ml Spray Bottle, 5L Sprayer and 20L Container