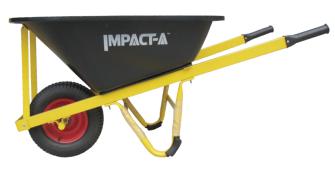

# 28901

- 150kg capacity
- Fat 4 ply tyre on a 16inch x 6.5inch wheel
- Concealed high grade bearings