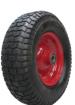

# 28901

- 150kg capacity
- Fat 4 ply tyre on a 16inch x 6.5inch wheel
- Concealed high grade bearings