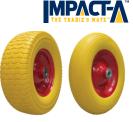

## PUNCTURE PROOF WHEEL 390MM

- Puncture proof wheel 390mm
- Axle diameter 25mm
- Common bearing
- 150kg capacity

28905

28906

- Great to use on building sites
- Available in two widths 90mm and 130mm

Standard - 390mm x 90mm

Extra Wide - 390mm x 130mm

Code Description