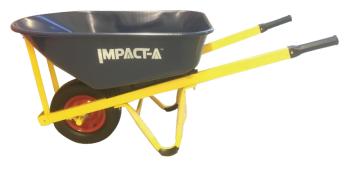

# WHEELBARROW METAL TUB

- 150kg capacity
- Fat 4 ply tyre on a 16inch x 6.5inch wheel
- Plastic tub with powder coated finished handles

## **Optional Request:**

STD 2 Ply 16inch x 4.8inch wheel

ALSO AVAILABLE WITH A PUNCTURE PROOF WHEEL 28899PU