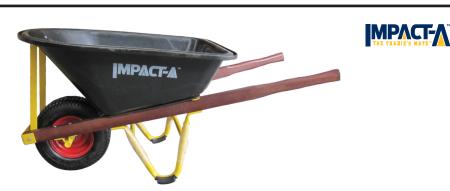

## WHEELBARROW WOODEN HANDLE 28899WDHL

- Black plastic tub
- 150kg capacity
- Fat 4 ply tyre on a 16inch x 6.5inch wheel
- Concealed high grade bearings