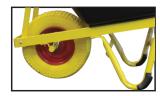

## PUNCTURE PROOF WHEEL 390MM

- Puncture proof wheel 390mm
- Axle diameter 25mm
- Common bearing
- 150kg capacity

28905

28906

- Great to use on building sites
- Available in two widths 90mm and 130mm

Standard - 390mm x 90mm

Extra Wide - 390mm x 130mm

Code Description