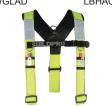

#### **SHOULDER BRACE**

- Used to transfer weight from wearers back and distribute it to the shoulders
- Marine grade reflective patches for high visibility
- Made from 100% Australian made webbing
- Padded shoulders for extra comfort
- Fully adjustable to suit the wearer
- Hanging loop on the back for easy storage after use
- 4 pockets included for pens, pencils, rulers & other items