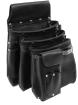

#### **LUCKY TOOL BELT** LW31012

- Two steel hammer holders
- 50mm heavy duty leather belt
- Extra large measuring tape holder
- Fits 8m & 10m tapes
- Double stitching
- Oversized pockets
- Rivet reinforcement for high stress points
- Made from Premium full grain leather for maximum durability
- Chisel & metal square holders
- Metal dees included for use with BUILDPRO® shoulder braces