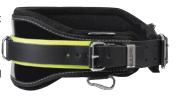

#### THE BACKPRO UTILITY **TOOLBELT** APA/CA APPROVED

- High Quality Hardware
- Resilient weather-proof keepers, loops, and rivets built to survive all worksites. Heavy Duty German and Italian rivets.
- Reinforced Rubber and Premium Felt Under Be
- Lightweight and strong An underbelt that's designed for comfort and better fit all day long.
- Tough Leather Upper Belt
- Add or remove all your nail bags and tool holders for different jobs
- Upward 'Weightlifter' Curve
- Helping support and protect your back while you work.