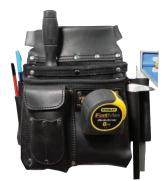

## **NAIL BAG**

- Made from premium nubuck leather
- Plastic Chisel Holder
- Two Pencil / Pen Holders
- Two tool sleeves
- Mobile phone pouch
- Rivet reinforced wear points
- German / Italian rivets are pressure fitted
- Heavy duty double stitching with poly thread
- Hand finished
- Individually inspected
- Australian design registered