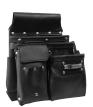

## **GLADIATOR TOOL BELT**

- Made from Premium full grain leather for maximum durability
- Hand crafted
- 4 large pockets
- 1 centre pouch
- Nail Bar Holder
- Tape Clip
- Metal hammer holder
- Numerous smaller pockets
- Combination square holder
- 50mm heavy duty leather belt
- Chisel holder with heavy duty plastic insert
- Metal dees included for use with BUILDPRO® shoulder braces
- Premium quality hardware

### Metal dees included for use with BUILDPRO® shoulder braces