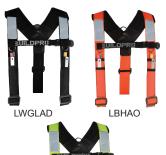

#### **SHOULDER BRACE**

- Used to transfer weight from wearers back and distribute it to the shoulders
- Marine grade reflective patches for high visibility
- Made from 100% Australian made webbing
- Padded shoulders for extra comfort
- Fully adjustable to suit the wearer
- Hanging loop on the back for easy storage after use
- 4 pockets included for pens, pencils, rulers & other items