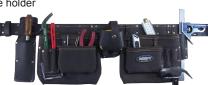

#### THE BACKPRO UTILITY **TOOLBELT** APA/CA APPROVED

- High Quality Hardware
- Resilient weather-proof keepers, loops, and rivets built to survive all worksites. Heavy Duty German and Italian rivets.
- Reinforced Rubber and Premium Felt Under Be
- Lightweight and strong An underbelt that's designed for comfort and better fit all day long.
- Tough Leather Upper Belt
- Add or remove all your nail bags and tool holders for different jobs
- Upward 'Weightlifter' Curve
- Helping support and protect your back while you work.