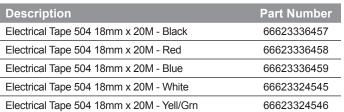

## **BEAR PVC ELECTRICAL TAPE**

- 18mm x 20M
- For insulating and joining electrical wiring.
- Made from flexible PVC to provide excellent stretch, conformability and durability.

Electrical Tape 504 18mm x 20M - Green

Electrical Tape 504 18mm x 20M - Yellow