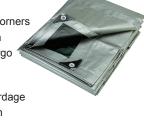

## **HEAVY DUTY SILVER BLACK TARPAULINS**

- Waterproof and mildew resistant
- UV resistant for extended outdoor exposure even in strong sunlight
- Heavy duty moulded plastic reinforced corners
- Welded seams with rope reinforced hem
- Ideal for use as an equipment cover, cargo cover, building cover or trailer cover
- Rust-free eyelets every 45cm
- Eyelets accept up to 12mm diameter cordage
- 14 x 14 (over 25cm²) high density woven polyethylene
- 3 year warranty