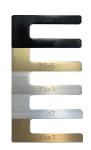

| THICKNESS | LENGTH    | COLOUR |
|-----------|-----------|--------|
| 1mm       | 75mm/90mm | BRONZE |
| 2mm       | 75mm/90mm | WHITE  |
| 3mm       | 75mm/90mm | SILVER |
| 5mm       | 75mm/90mm | BRONZE |
| 10mm      | 75mm/90mm | BLACK  |