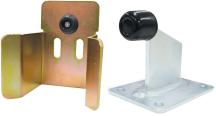

#### **END CATCH AND GATE STOPPER**

ROLLING SOLUTIONS

A gate stopper and end catch stop the gate from extending too far during opening or closing. The gate end catch provides a secure resting point for the gate when it is closed. At the other end, the gate stopper prevents the gate from moving further than the track during opening.