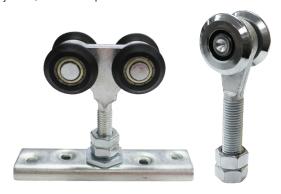

#### HANGING GATE AND DOOR HARDWARE

RICHMOND WHEEL & CASTOR CO

Easy to install and operate, Richmond supply a range of hanging hardware to suit all manner of heavy duty commercial applications, without interfering with the ground or walkways. Our range includes: Hanging roller channels, heavy-duty 2 & 4 wheel roller sets, wall & roof mount support brackets, end stoppers, floor mount door guides, track joiners, and end stops.