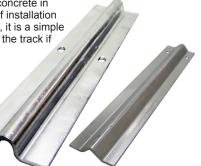

## **SLIDING GATE TRACK**

RICHMOND'
WHEEL & CASTOR CO
ROLLING SOLUTIONS

Galvanised sliding gate track to suit track wheels. There are many benefits to using bolt down track instead of the concrete in alternative. Besides the ease of installation on existing concrete driveways, it is a simple process to replace a section of the track if damage was to occur in future.

- 1m and 3m lengths available