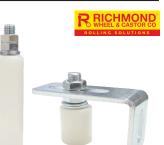

### **NYLON GATE GUIDE ROLLERS**

Manufactured from UV resistant nylon our superior gate guide rollers offer a low friction, low wear solution. Guide rollers are used to support the gate frame during opening and closing.