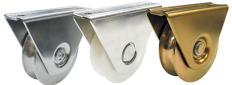

# BOTTOM MOUNT SLIDING GATE TRACK WHEELS

RICHMOND WHEEL & CASTOR CO

These bottom mount track wheels are easy to install and mount to the bottom of the gate frame, allowing it to slide along the track.

- Zinc plated, stainless steel, and stainless/nylon track wheels available