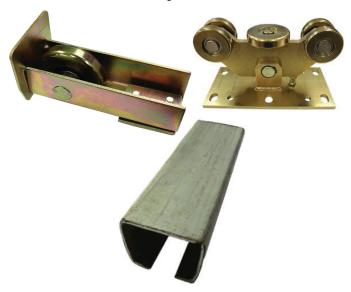

#### **CANTILEVER GATE HARDWARE**

RICHMOND WHEEL & CASTOR CO

A range of rollers, track and hardware to build heavy duty domestic, commercial, or industrial cantilever system. Our range includes gate wheel guides, channel end caps, 5 wheel roller sets, gate end catches, and 68-140mm cantilever gate channels.