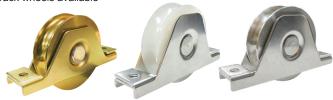

#### **RECESSED GATE TRACK WHEELS**

RICHMOND WHEEL & CASTOR CO

These gate wheels offer a low profile option and require a cut out section in the gate frame to install.

- Zinc plated, stainless steel, and stainless/nylon track wheels available