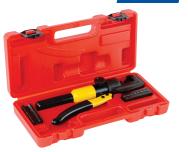

#### **HYDRAULIC CRIMPER 4-70MM<sup>2</sup>** MA2340

- Comes with eight sets of interchangeable dies (4, 6, 8, 10, 16, 25, 35, 50, 70mm<sup>2</sup> dies)
- Suits lug size 4mm<sup>2</sup>- 70mm<sup>2</sup>
- Overall length 320mm
- Up to 45KN crimping force
- Stroke- 10mm
- Hexagonal crimp indentation