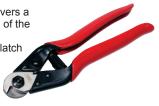

#### **WIRE ROPE & SPRING WIRE CUTTER** 316022

- Triangular cutting blade design delivers a clean cut without causing distortion of the cable or frayed ends
- Features spring return and locking latch for single handed operation
- Steel wire rope: 5mm (3/16")
- Cutting capacity: 1.5mm (1/16"