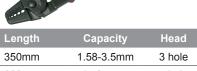

### **SWAGING / CRIMPING TOOLS**

- Designed for swaging / crimping copper or aluminium swages
- Forged alloy steel, heat treated jaws designed to produce a tight, clean compression of copper and aluminium swages
- Made in Japan

| Material Number | Length | Crimping Capacity   |
|-----------------|--------|---------------------|
| HITCT350/3      | 350mm  | 1.5, 2.5, 3mm       |
| HITCT600/5      | 600mm  | 1.5, 2.5, 3, 4, 5mm |
| HITCT750/3      | 750mm  | 4, 6, 8mm           |
| HITCT900        | 900mm  | 10mm                |