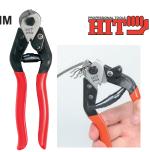

#### **HEAVY DUTY WIRE ROPE CUTTERS**

- Heavy duty design for cutting wire rope, piano wire, steel wire, ACSR cable and aircraft cable
- Forged lightweight aluminium handles with comfortable rubber grips are ideal for overhead work
- Made in Japan