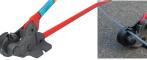

#### **HEAVY DUTY WIRE ROPE CUTTERS**

- Heavy duty design for cutting wire rope, piano wire, steel wire, ACSR cable and aircraft cable
- Forged lightweight aluminium handles with comfortable rubber grips are ideal for overhead work
- Made in Japan