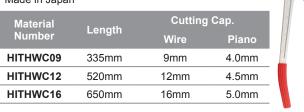

| Material<br>Number | Length | Cutting Cap. |       |
|--------------------|--------|--------------|-------|
|                    |        | Wire         | Piano |
| HITHWC09           | 335mm  | 9mm          | 4.0mm |
| HITHWC12           | 520mm  | 12mm         | 4.5mm |
| HITHWC16           | 650mm  | 16mm         | 5.0mm |