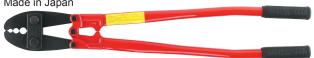

## SUPER HEAVY DUTY WIRE ROPE CUTTER

- Drop forged steel head with heat treated cutting blades
- Suitable for bench or floor mounting, allowing for stable and effortless cutting
- Ergonomic and comfortable rubber grip handles
- Replacement cutting dies available
- Made in Japan