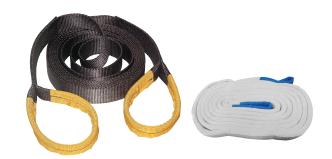

### **DONAGHYS**

- Safe and lightweight soft shackle connects to shackles, D-rings or dolly pins

| Product Code | Strop<br>Length | Break<br>Force | Soft Shackles |
|--------------|-----------------|----------------|---------------|
| BRY30TRK     | 6m              | 30t            | 2x 30t        |
| BRY70TRK     | 6m              | 70t            | 2x 70t        |
| BRY150TRK    | 6m              | 150t           | 2x 150t       |