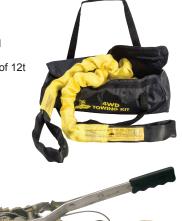

#### BLACK RAT 4WD TOWING KIT / CABLE PULLER 342309BK / 341002B

- 342309BK Towing Kit
  - 4m polyester towing strap
  - elasticised retention cord
  - 30% stretch factor
  - Minimum Breaking Strain of 12t
- 341002B Cable Puller
  2t pulling capacity