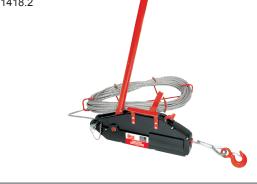

# BEAVER WINCH BIG HAUL ALLOY 518508 / 518516

- Creeper winch for pulling, lifting, lowering, spanning, 4WD recovering, and securing loads over large distances
- Complies to AS 1418.2
- 00mpile0 10710 1410.2

| Product Code | Rope        | Lift (t) |
|--------------|-------------|----------|
| 518508       | 8.3mm x 20m | 0.8      |
| 518516       | 11mm x 20m  | 1.6      |