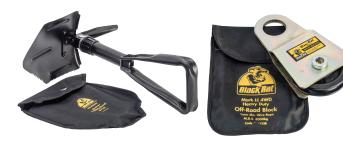

#### BLACK RAT 4WD OFF ROAD SHEAVE BLOCK / FOLDING SHOVEL+ PICK 514125B / 519507BP

- 514125B Sheave Block

- 2 heavy duty steel cover plates
- Sheaves made from high grade cast iron -
- Accepts wire rope to a maximum of 11m
- Minimum Breaking Strain of 8t
- 519507BP Shovel + Pick
  - Made from steel for durability