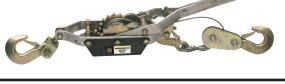

#### BLACK RAT 4WD TOWING KIT / CABLE PULLER 342309BK / 341002B

- 342309BK Towing Kit
  - 4m polyester towing strap
  - elasticised retention cord
  - 30% stretch factor
  - Minimum Breaking Strain of 12t
- 341002B Cable Puller
  2t pulling capacity