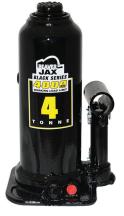

## BEAVER JAX BOTTLE JACK JAX0

- Sizes: 4t, 6t, 8t, 10t, 15t, 20t
- Wide base for stability and strength
- Suitable for automotive, industrial and
- construction industries
- Heavy duty, steel construction
- Complies to AS/NZS 2693