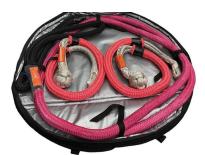

### **DONAGHYS**

- Safe and lightweight soft shackle connects to shackles, D-rings or dolly pins

| Product Code | Strop<br>Length | Break<br>Force | Soft Shackles |
|--------------|-----------------|----------------|---------------|
| BRY30TRK     | 6m              | 30t            | 2x 30t        |
| BRY70TRK     | 6m              | 70t            | 2x 70t        |
| BRY150TRK    | 6m              | 150t           | 2x 150t       |