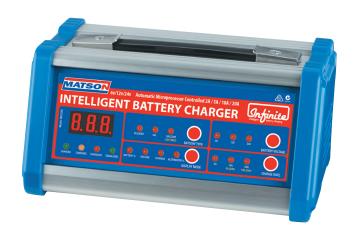

#### 6/12/24V INFINITE CHARGER IR61224

- 6/12/24V battery charger
- Up to 20Amp charging output
- Chemistry selectable (Flooded/AGM, Gel & Calcium)