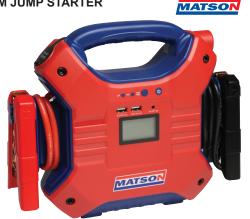

## 12/24V LITHIUM JUMP STARTER

MA35000

- 12V/24V applications
- Automatic system voltage sensing
- 35,000mAh internal battery capacity
- LiFePO cells for extra safety and stability
- Starts up to 15L diesel motors, dependant on engine conditions
- Powerful torch function
- Heavy duty carry case included