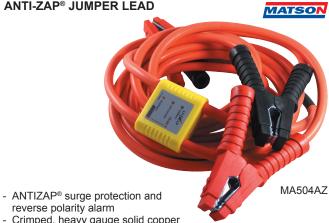

## **ANTI-ZAP® JUMPER LEAD**

- reverse polarity alarm - Crimped, heavy gauge solid copper
- lugs. Fully insulated 600 Amp clamps - Comes with heavy duty storage bag

| Material Number | Cable Size        | AMP | Lead Length |
|-----------------|-------------------|-----|-------------|
| MA254AZ         | 25mm²             | 600 | 4m          |
| MA504AZ         | 50mm <sup>2</sup> | 900 | 4m          |