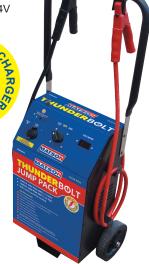

# THUNDERBOLT JUMP PACK

- 8000 Peak Amps starting power
- Industrial 12/24V jump starter 2000CCA @ 12V, 1000CCA @ 24V
- Reverse polarity alarm and surge protection

MATSON