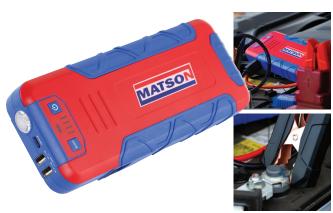

### 12V LITHIUM JUMP STARTER MA21000

- 12v 550A starting current
- 21000mAh capacity (77.7Wh)
- Back-up power for portable devices
- Powerful torch function
- Full safety protections