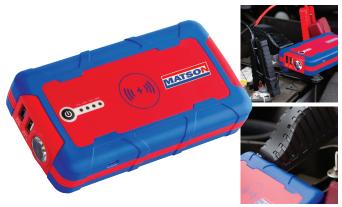

#### 12V LITHIUM JUMP STARTER MA10000

- 12v 200A starting current
- 10W wireless device charging
- 10000mAh capacity (37Wh)
- Back-up power for portable devices
- Powerful torch function
- Full safety protections