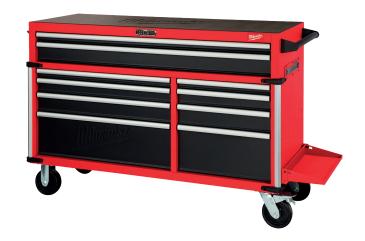

## STEEL STORAGE

Organise your workshop with MILWAUKEE® Steel Storage.

Our work benches and cabinets are built with 18 gauge steel construction for superior durability.

| Product Code | Description                             |
|--------------|-----------------------------------------|
| 48228500     | Steel Storage Chest & Cabinet 46"       |
| 48228562     | Mobile Work Station 61"                 |
| 48228537     | 40" Mobile Work Bench Wood Top          |
| 48228538     | 40" Mobile Work Bench Steel Top         |
| 48228543     | 46" Steel Storage High Capacity Chest   |
| 48228544     | 46" Steel Storage High Capacity Cabinet |
| 48228554     | 56" Steel Storage High Capacity Chest   |
| 48228555     | 56" Steel Storage High Capacity Cabinet |
| 48228551     | 52" High Capacity Mobile Work Bench     |