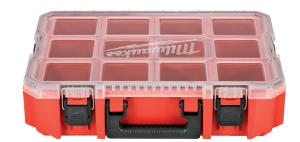

## PACKOUT™ MODULAR STORAGE SYSTEM

| Product Code | Description                                                    |
|--------------|----------------------------------------------------------------|
| 48228435     | PACKOUT™ Compact Organiser                                     |
| 48228430     | PACKOUT™ Organiser                                             |
| 48228424     | PACKOUT™ Tool Box                                              |
| 48228425     | PACKOUT™ Large Tool Box                                        |
| 48228429     | PACKOUT™ XL Tool Box                                           |
| 48228426     | PACKOUT™ Rolling Tool Box                                      |
| 48228431     | PACKOUT™ Low-Profile Organiser                                 |
| 48228436     | PACKOUT™ Low-Profile Compact Organiser                         |
| 48228450     | PACKOUT™ Tool Box with Foam Insert                             |
| 48228485     | PACKOUT™ Mounting Plate (to be purchased in multiples of 6)    |
| 48228440     | PACKOUT™ Crate                                                 |
| 48228410     | PACKOUT™ Dolly                                                 |
| 48228422     | PACKOUT™ Compact Tool Box                                      |
| 48228451     | PACKOUT™ Foam Insert                                           |
| 48228480     | PACKOUT™ Racking Kit                                           |
| 48228481     | PACKOUT™ Racking Shelf                                         |
| 48228482     | 2-Piece Vertical E-Track Rails<br>for PACKOUT™ Racking Shelves |
| 48228488     | PACKOUT™ Customisable Work Top                                 |
| 48228415     | PACKOUT™ 2 Wheel Trolley                                       |