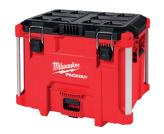

## PACKOUT™ MODULAR STORAGE SYSTEM

## **JOBSITE WORK BOX**

Milwaukee Tool revolutionises tool transportation, organisation, and storage for the trades with the PACKOUT™ Modular Storage System. Our Range of Tool Boxes, Organiser and Soft Storage feature the ability to interchange and interlock, creating multiple configurations to allow for maximum versatility. The PACKOUT™ range is constructed with impact resistant materials to withstand harsh job site environments.

| Product Code | Description                                                    |
|--------------|----------------------------------------------------------------|
| 48228435     | PACKOUT™ Compact Organiser                                     |
| 48228430     | PACKOUT™ Organiser                                             |
| 48228424     | PACKOUT™ Tool Box                                              |
| 48228425     | PACKOUT™ Large Tool Box                                        |
| 48228429     | PACKOUT™ XL Tool Box                                           |
| 48228426     | PACKOUT™ Rolling Tool Box                                      |
| 48228431     | PACKOUT™ Low-Profile Organiser                                 |
| 48228436     | PACKOUT™ Low-Profile Compact Organiser                         |
| 48228450     | PACKOUT™ Tool Box with Foam Insert                             |
| 48228485     | PACKOUT™ Mounting Plate (to be purchased in multiples of 6)    |
| 48228440     | PACKOUT™ Crate                                                 |
| 48228410     | PACKOUT™ Dolly                                                 |
| 48228422     | PACKOUT™ Compact Tool Box                                      |
| 48228451     | PACKOUT™ Foam Insert                                           |
| 48228480     | PACKOUT™ Racking Kit                                           |
| 48228481     | PACKOUT™ Racking Shelf                                         |
| 48228482     | 2-Piece Vertical E-Track Rails<br>for PACKOUT™ Racking Shelves |
| 48228488     | PACKOUT™ Customisable Work Top                                 |
| 48228415     | PACKOUT™ 2 Wheel Trolley                                       |