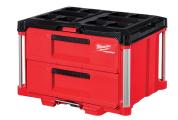

## PACKOUT™ DRAWERS

| Product Code | Description                                            |
|--------------|--------------------------------------------------------|
| 48228442     | PACKOUT™ 2-Drawer Tool Box                             |
| 48228443     | PACKOUT™ 3-Drawer Tool Box                             |
| 48228452     | Customisable Foam Insert for PACKOUT™ Drawer Toolboxes |
| 48228472     | Drawer Dividers for PACKOUT™<br>2 Drawer Tool Box      |
| 48228473     | Drawer Dividers for PACKOUT™<br>3 Drawer Tool Box      |