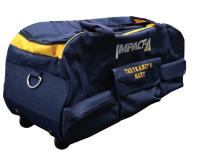

# WHEEL TOOL BAG

- Size: 28". Dimension: 70mm (L) x 36mm (H) x 30mm (W)
- Material: 600 denier
- Heavy duty zipper: 8mm
- Internal pocket qty: 7 pockets
- External pocket gty: 6 pockets
- Handles: Twin carry handles as well as heavy duty 38mm wide strap with heavy duty nickel coated dog clips on each end. Includes cushioned adjustable shoulder pad for user comfort.
- Solid Base: 1.8mm heavy duty reinforced base
- Wheels: 2 heavy duty PVC wheels
- Handle: Mild steel telescopic handle