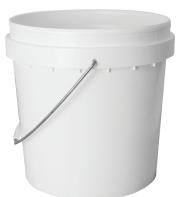

# **PLASTIC BUCKET**

- Durable plastic
- Great for mixing grout and mortar
- Comes with a reusable, sealable lid
- Has a handle for carrying purposes

| Code  | Description |
|-------|-------------|
| 29142 | 2 Ltr       |
| 29019 | 5 Ltr       |
| 29020 | 10 Ltr      |
| 29040 | 20 Ltr      |