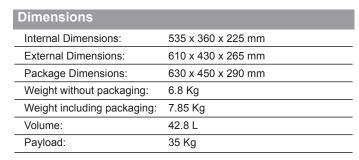

astic
- Great for mixing grout and mortar
- Comes with a reusable, sealable lid
- Has a handle for carrying purposes

| Code  | Description |
|-------|-------------|
| 29142 | 2 Ltr       |
| 29019 | 5 Ltr       |
| 29020 | 10 Ltr      |
| 29040 | 20 Ltr      |



## **B&W OUTDOOR CASE TYPE 6700 BLACK WITH RPD 6700/B/RPD**

BW6700/B/RPD

- With a telescopic handle and smoothrunning wheel, this case offers mobile protection for all of your equipment
- Case shell made of polypropylene (PP)
- Certified with the STANAG 4280, DEF STAN 81-41 and ATA 300 standards
- Automatic air pressure compensation valve
- Strong, dustproof, waterproof (IP67) certified)
- Temperature resistant from -30 ° up to +80 ° C
- Rubberized handle
- Stackable
- Two eyelets for padlocks (Ã~ 0.3 inch)
- 30 year warranty



#### **PAILS**



- All pails supplied with lid
- Dollie to suit available



RICHMONI

IMPACT-

# WHEEL TOOL BAG

- Size: 28". Dimension: 70mm (L) x 36mm (H) x 30mm (W)
- Material: 600 denier
- Heavy duty zipper: 8mm
- Internal pocket qty: 7 pockets
- External pocket gty: 6 pockets
- Handles: Twin carry handles as well as heavy duty 38mm wide strap with heavy duty nickel coated dog clips on each end. Includes cushioned adjustable shoulder pad for user comfort.
- Solid Base: 1.8mm heavy duty reinforced base
- Wheels: 2 heavy duty PVC wheels
- Handle: Mild steel telescopic handle





#### TRIANGULAR TOOL BAG 28933

- Size: 22". dimensions 35mm (H) x 54mm (L) x 33mm (W)
- Material: 600 denier
- Heavy duty zipper: 10mm
- Internal Pocket Qty: 8 pockets
- External Pocket Qty: 10 pockets
- Sh