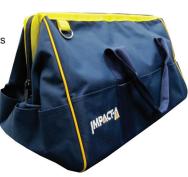

#### TRIANGULAR TOOL BAG 28933

- Size: 22". dimensions 35mm (H) x 54mm (L) x 33mm (W)
- Material: 600 denier
- Heavy duty zipper: 10mm
- Internal Pocket Qty: 8 pockets
- External Pocket Qty: 10 pockets
- Shoulder Strap Inc: heavy duty 50mm adjustable strap with rubber shoulder cushion pad
- Solid Reinforced Base: 1.8mm heavy duty reinforced padded base