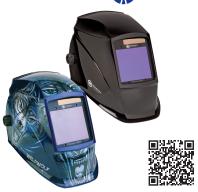

# WELDCLASS PROMAX 500 WELDING HELMET

- Monsterous 98x87mm viewing area
- Enhanced colour recognition = insane clarity!
- Dual shade range from shade 5-13
- 4 arc sensors
- Suitable for TIG down to 5A
- Grind-mode
- Auto on/off
- High Impact Rated 1337.1B

Weldclass

Weldclass

Weldclass

Weldclass

| Material Number | Description   |
|-----------------|---------------|
| WC-05317        | Black Stealth |
| WC-05318        | Weld Wolf     |