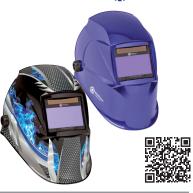

#### WELDCLASS PROMAX 350 WELDING HELMET

- Large 53x100mm viewing area
- Enhanced colour recognition = insane clarity!
- Dual shade range from shade 5-13
- 4 arc sensors
- Suitable for TIG down to 30A
- Grind-mode
- Auto on/off
- High Impact Rated 1337.1B

Weldclass

Weldclass

Weldclass

| Material Number | Description |
|-----------------|-------------|
| WC-05313        | Blue        |
| WC-05314        | Fire Metal  |