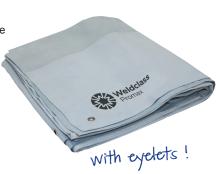

### PROMAX LEATHER BLANKETS 8-LWB1818

- Heavy duty split cowhide leather
- Sewn with heat-resistant Kevlar thread, for resistance to seam failure
- For protection against grinding sparks, light to medium spatter, indirect heat