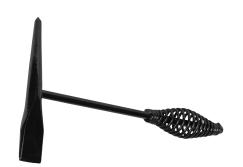

at





#### **WELDING CURTAINS**

- Designed to protect workers from indirect welding flash
- Allows natural light into work areas
- Zip-Ties and Curtain Rings supplied with each curtain -Ready to install
- Long-Life Construction:
   Double hem, stitched with heat-resistant Kevlar thread, with heavy duty brass eyelets
- Fire retardant
- Tested & conforms to DIN EN 1598: 2011-12 (European standard)







| Material Number | Description      |
|-----------------|------------------|
| 7-1818G         | 1.8 x 1.8m Green |
| 7-1818R         | 1.8 x 1.8m Red   |

#### MIG PLIERS P6-MPLY

- Multipurpose plier ideal for use when mig welding
- 4 in 1: Wire cutting, nozzle and tip removal, nozzle cleaning & light hammering





## CHIPPING HAMMERS P6-SHCH

- Spring handle
- Hardened steel head