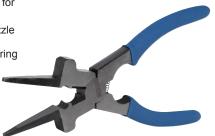

#### MIG PLIERS P6-MPLY

- Multipurpose plier ideal for use when mig welding
- 4 in 1: Wire cutting, nozzle and tip removal, nozzle cleaning & light hammering