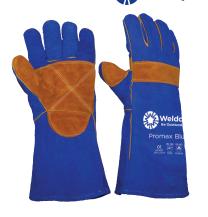

## PROMAX BLUE WELDING GLOVES WF-01775

- Crafted for excellent fit:
   Try a pair to experience the difference!
- Top Quality: Premium cowhide leather, reinforced, sewn with heat-resistant Kevlar thread
- Available in Left-Hand only, for use where only lefts are used, or where lefts wear at a faster rate than rights
- Fully lined