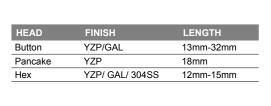

#### **DECKING SCREWS**

Type 17 Decking screws are for use in decking applications. They are suitable for use in ACQ Timber.

| HEAD             | PIN FINISH          | LENGTH     |
|------------------|---------------------|------------|
| Csk.             | Galvanised          | 30mm-75mm  |
| Self             | 304 Stainless Steel | 30mm-125mm |
| Embed.           | 304 Stainless Steel | 50mm-150mm |
|                  | 316 Stainless Steel | 50mm       |
|                  | Green ACQ Coated    | 50mm-65mm  |
| Csk. Self Embed. | 304 Stainless Steel | 50mm-65mm  |
| Trim             | 316 Stainless Steel | 40mm-65mm  |
|                  |                     |            |