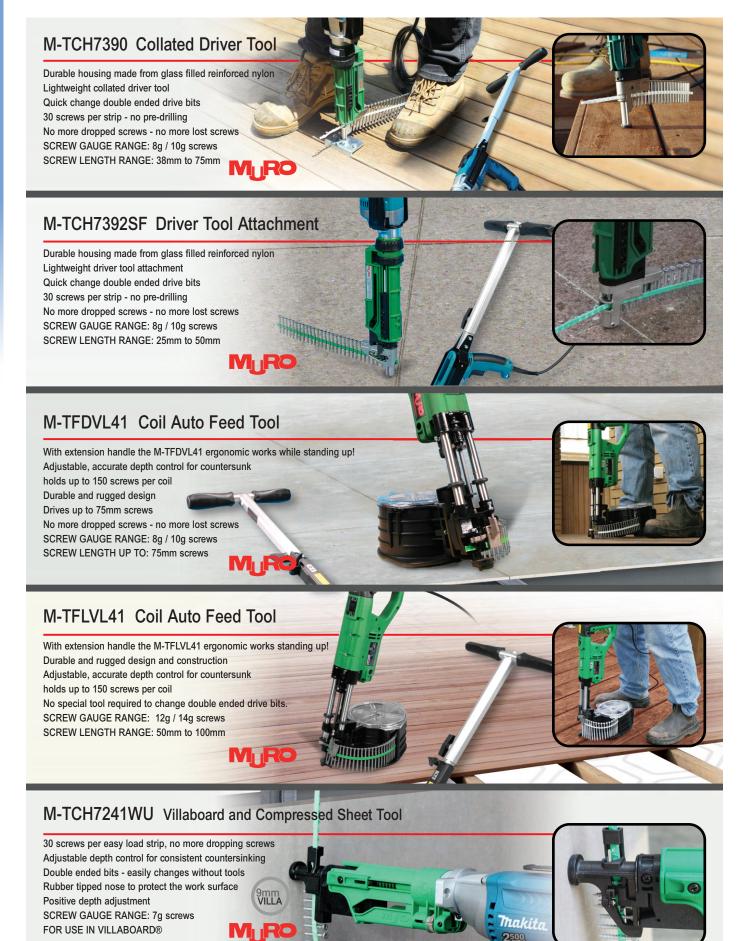

# **MURO - AUTO FEED - COLLATED SCREWS**





# **MURO - AUTO FEED - COLLATED SCREWS**





# **SCREWS AND AUTO-FEED SCREW SYSTEMS**

#### **WAFER HEAD PHILLIPS** T9P53WP











- Class 3



## Macsim Self Tapping SCrews can be used in steel or timber. They are available in zinc plated, stainless steel with a pan or countersunk head.

| HEAD | FINISH               | LENGTH          |  |
|------|----------------------|-----------------|--|
| Csk. | Zinc Plated 6mm-50mm |                 |  |
|      | 304 Stainless Steel  | 13mm-65mm       |  |
| Pan  | Zinc Plated          | Plated 6mm-50mm |  |
|      | 304 Stainless Steel  | 13mm-50mm       |  |



#### FLOWER HEAD SELF EMBED **PHILLIPS Т9РМҮОР**





- Metal

- Zinc Yellow Passivated



#### **DECKING SCREWS**

Type 17 Decking screws are for use in decking applications. They a