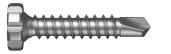

# **MURO - AUTO FEED - COLLATED SCREWS**





# **MURO - AUTO FEED - COLLATED SCREWS**





# **SCREWS AND AUTO-FEED SCREW SYSTEMS**

#### **WAFER HEAD PHILLIPS** T9P53WP











- Class 3



## Macsim Self Tapping SCrews can be used in steel or timber. They are available in zinc plated, stainless steel with a pan or countersunk head.

| HEAD | FINISH               | LENGTH          |  |
|------|----------------------|-----------------|--|
| Csk. | Zinc Plated 6mm-50mm |                 |  |
|      | 304 Stainless Steel  | 13mm-65mm       |  |
| Pan  | Zinc Plated          | Plated 6mm-50mm |  |
|      | 304 Stainless Steel  | 13mm-50mm       |  |



#### FLOWER HEAD SELF EMBED **PHILLIPS Т9РМҮОР**





- Metal

- Zinc Yellow Passivated



#### **DECKING SCREWS**

Type 17 Decking screws are for use in decking applications. They are suitable for use in ACQ Timber.

| HEAD             | PIN FINISH          | LENGTH     |
|------------------|---------------------|------------|
| Csk.             | Galvanised          | 30mm-75mm  |
| Self             | 304 Stainless Steel | 30mm-125mm |
| Embed.           | 304 Stainless Steel | 50mm-150mm |
|                  | 316 Stainless Steel | 50mm       |
|                  | Green ACQ Coated    | 50mm-65mm  |
| Csk. Self Embed. | 304 Stainless Steel | 50mm-65mm  |
| Trim             | 316 Stainless Steel | 40mm-65mm  |
|                  |                     |            |



MACSIM® 🗐

# PAN HEAD TRILOBULAR DRIVE







#### **DRYWALL SCREWS**

Drywall Screws are specialised self t