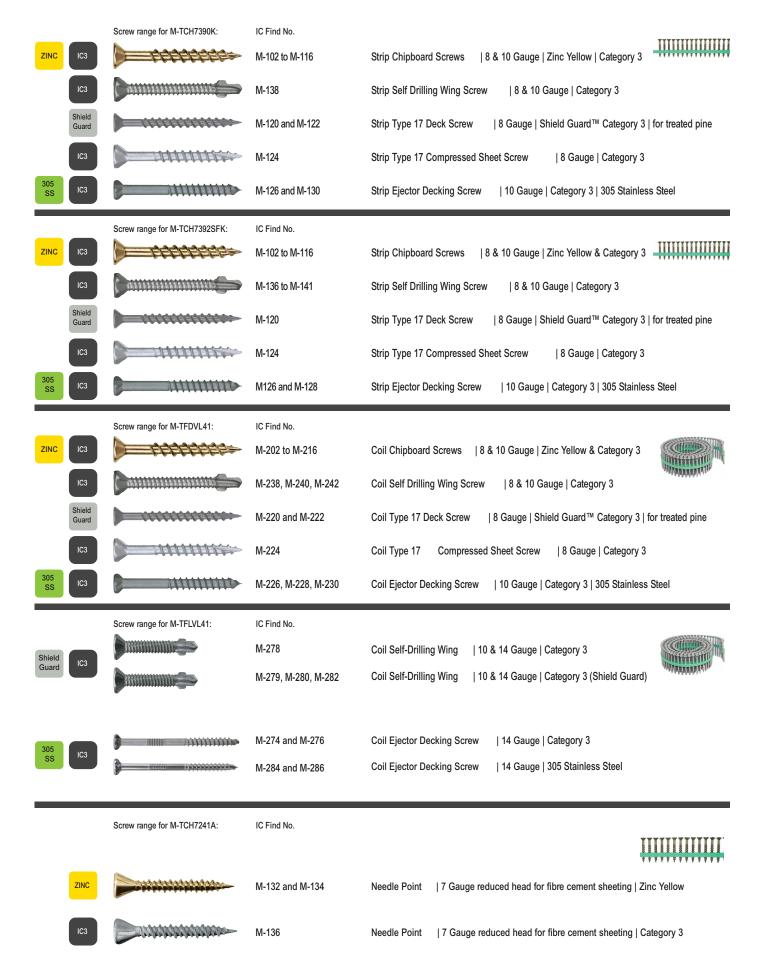

# **MURO - AUTO FEED - COLLATED SCREWS**





# **MURO - AUTO FEED - COLLATED SCREWS**





# **SCREWS AND AUTO-FEED SCREW SYSTEMS**

#### **WAFER HEAD PHILLIPS** T9P53WP











- Class 3



## Macsim Self Tapping SCrews can be used in steel or timber. They are available in zinc plated, stainless steel with a pan or countersunk head.

| HEAD | FINISH               | LENGTH          |  |
|------|----------------------|-----------------|--|
| Csk. | Zinc Plated 6mm-50mm |                 |  |
|      | 304 Stainless Steel  | 13mm-65mm       |  |
| Pan  | Zinc Plated          | Plated 6mm-50mm |  |
|      | 304 Stainless Steel  | 13mm-50mm       |  |



#### FLOWER HEAD SELF EMBED **PHILLIPS Т9РМҮОР**





- Metal

- Zinc Yellow Passivated



#### **DECKING SCREWS**

Type 17 Decking screws are for use in decking applications. They are suitable for use in ACQ Timber.

| HEAD