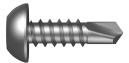

ED **PHILLIPS Т9РМҮОР**





- Metal

- Zinc Yellow Passivated



#### **DECKING SCREWS**

Type 17 Decking screws are for use in decking applications. They are suitable for use in ACQ Timber.

| HEAD             | PIN FINISH          | LENGTH     |
|------------------|---------------------|------------|
| Csk.             | Galvanised          | 30mm-75mm  |
| Self             | 304 Stainless Steel | 30mm-125mm |
| Embed.           | 304 Stainless Steel | 50mm-150mm |
|                  | 316 Stainless Steel | 50mm       |
|                  | Green ACQ Coated    | 50mm-65mm  |
| Csk. Self Embed. | 304 Stainless Steel | 50mm-65mm  |
| Trim             | 316 Stainless Steel | 40mm-65mm  |
|                  |                     |            |



MACSIM® 🗐

# PAN HEAD TRILOBULAR DRIVE







#### **DRYWALL SCREWS**

Drywall Screws are specialised self tapping screws, designed to attach drywall to timber or metal studs.



macsim<sup>®</sup>

### **SQUARE DRIVE DECKING SCREW T17**



- SS 304, SS 316





#### HEAD FINISH Yellow Zinc Plated 20mm - 100mm Bugle 25mm - 45mm Pan Yellow Zinc Plated 20mm - 50mm Trim Yellow Zinc Plated 41mm - 57mm

- Imperial

- SS 304, SS 316





## **HEX FLANGE SCREW W & WO/NEO T17**

- Imperial
- SS 316



# **NEEDLE POINT SCREW CSK**

- Imperial
- SS 304





### STITCHING SCREWS

Macsim Stitching Screws are a multipurpose screw used for general fixtures into timber or steel.



# macsim<sup>®</sup>



# TRADE PAX™ CONXTRUCT® ANCHORS

- Clawbolt® Anchors
- Tygabolt® Anchors
- Xbolt® Anchors
- Nail-in Anchors
- Suspension Anchors
- Pantha Plug®