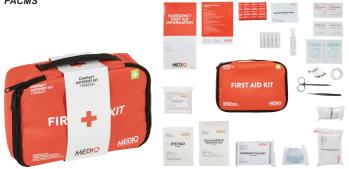

MEDIQ COMPACT MOTORIST FIRST AID KIT SOFT PACK FACMS

- Sturdy soft pack design with carry strap handle
- Ideal for in car glove box, boot or for general use
- Tamper resistant zip tied