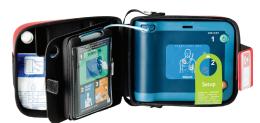

#### PHILIPS DEFIBRILLATOR HEART START FRX DEFIB-FRX

- Features intuitive, step-by-step voice instructions, including CPR guidance, & an audible metronome to help guide basic life support responders while treating a suspected sudden cardiac arrest
  Pre-connected SMART Pads II can be used for both adults & children
- Rugged, lightweight & reliable, it can withstand rough handling & extreme temperatures