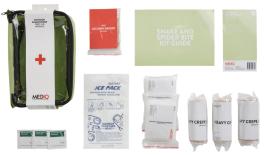

## MEDIQ OUTDOOR/SNAKE/SPIDER MODULE UNIT SOFT PACK FAMO

- Practical & functional in stressful injury situations
- Easily identified module
- Contains content specific to outdoor injuries & snake/spider bites