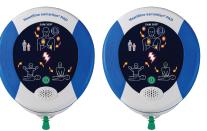

#### STRYKER HEARTSINE SAMARITAN PAD 350P/360P AEDS STRYKER/HEARTSINE

- Semi-automatic/fully automatic public access defibrillators
- Compact, easy-to-use, lifesaving technology for public access
- Detects motion, such as performing CPR or moving the patient, to reduce the likelihood that the user is touching the patient prior to shock delivery