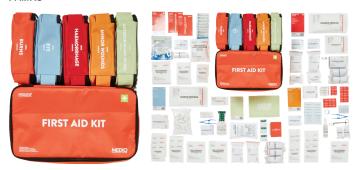

## MEDIQ INCIDENT READY KIT SOFT PACK

- 5 Individually packed modules within each kit: Burns, Eye,
- Haemorrhage (Major Bleeding), Minor Wounds, Outdoor/Snake/Spider - External case includes carry handle
- Tamper resistant zip tied