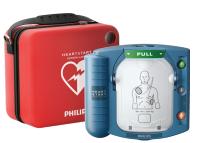

#### PHILIPS HEARTSTART AUTOMATED HS1 EXTERNAL DEFIBRILLATOR DEFIB-HS1

# PHILIPS

DHILIPS

- Designed for the ordinary person in the extraordinary moment, Philips HeartStart HS1 AED is ready to act & virtually ready to go

- It allows anyone to treat the most common cause of suspected
- sudden cardiac arrest by delivering a shock quickly & effectively
- Provides real-time guidance through step-by-step voice commands