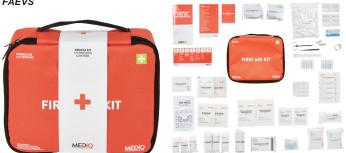

### MEDIQ ESSENTIAL VEHICLE FIRST AID KIT SOFT PACK FAEVS

- Durable soft case design including carry strap handle

- Ideal for in car glove box, in tradesman storage cabinets, boot or for

general use

- Tamper resistant zip tied