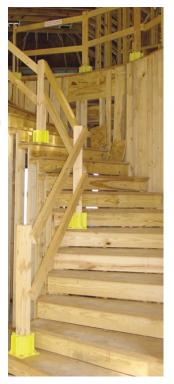

Proactive safety solutions are essential on large project sites where many workers come and go daily.

The Safety Boot provides edge protection as well as protection for stairways, walkways and corridors.

## SAFETY BOOT CONCRETE INSTALLATION PACK

SUBSTRATE IN THIS STAIRWAY APPLICATION.

14mm (I.D) Mudguard Washer

ICCON, Yellow Tip Thunderbolt/Safety Boot Pro Screw Anchor