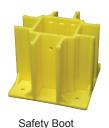

## SAFETY BOOT, "THE INDUSTRY PROVEN" TEMPORARY RAILING SYSTEM

Versatile, efficient guardrail systems that exceed all OH&S guardrail regulations that are reusable, easy to install and creates a professional image on the worksite.

The Safety Boot Guardrail System allows full guardrail sections to be moved from floor to floor easily and without reassembling each individual section.

Long stretches of dependable guardrail systems are possible with the Safety Boot.

Proactive safety solutions are essential on large project sites where many workers come and go daily.

The Safety Boot provides edge protection as well as protection for stairways, walkways and corridors.

Commercial contractors depend on the durable Safety Boot to meet their most challenging temporary guardrail situations.

The Safety Boot re-usable base provides contractors with a proven method for easily constructing safe, reliable, cost effective, free-standing guardrail and stair rail systems which comply with the requirements of AS/NZ 4994.1-2009