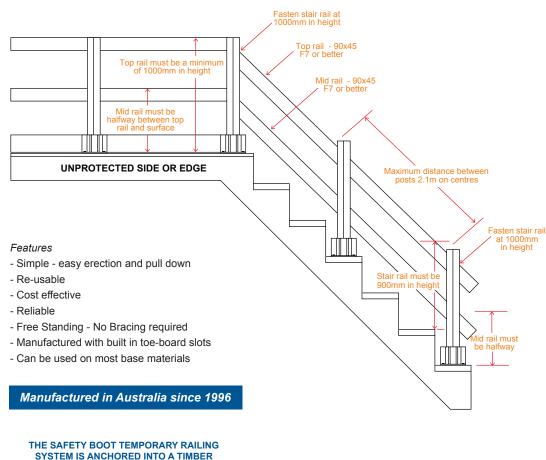

The Safety Boot Guardrail System allows full guardrail sections to be moved from floor to floor easily and without reassembling each individual section.

Long stretches of dependable guardrail systems are possible with the Safety Boot.

Proactive safety solutions are essential on large project sites where many workers come and go daily.

The Safety Boot provides edge protection as well as protection for stairways, walkways and corridors.

Commercial contractors depend on the durable Safety Boot to meet their most challenging temporary guardrail situations.

The Safety Boot re-usable base provides contractors with a proven method for easily constructing safe, reliable, cost effective, free-standing guardrail and stair rail systems which comply with the requirements of AS/NZ 4994.1-2009