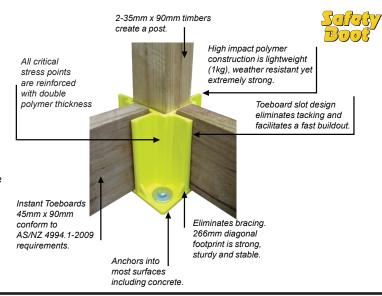

Commercial contractors depend on the durable Safety Boot to meet their most challenging temporary guardrail situations.

The Safety Boot re-usable base provides contractors with a proven method for easily constructing safe, reliable, cost effective, free-standing guardrail and stair rail systems which comply with the requirements of AS/NZ 4994.1-2009