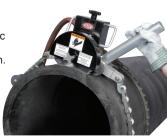

#### **UNIVERSAL PIPE CUTTERS PNEUMATIC**

Universal Pipe Cutters (UPC) are available to cut 150 – 1200mm OD ductile iron, cast iron, clay, concrete, PVC, or PE pipe. They are pneumatic powered, useful for when electrically powered pipe cutters aren't an option.

Considering the large capacity of these powerful pipe cutters only 300mm clearance is required.

Suited to in-situ cutting and cutting of live water lines.

plumBoss

| Code    | Pipe Diameter | Wall Thickness |
|---------|---------------|----------------|
| RD07512 | 150 - 400mm   | 67mm           |
| RD07510 | 150 - 910mm   | 67mm           |
| RD07511 | 150 - 1200mm  | 67mm           |