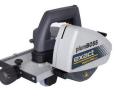

EXACTCUT INFINITY PIPE CUT AND PIPE CUT + BEVEL SYSTEM PECINFINITY, PECINFINITYCB

PECINFINITY – straight cut all pipe materials

PECINFINITYCB – straight cut or cut and bevel (in one pass)

- Chain extensions can be ordered to go beyond 1850mm OD pipe
- Portable 20kg complete pipe cutting solution for safe, fast accurate results
- Max wall thickness 43mm on plastic, 20mm on steel

| Code          | Pipe<br>Diameter | Wall in<br>Steel | Wall in<br>Plastic |
|---------------|------------------|------------------|--------------------|
| PECINFINITY   | 360 - 1850mm +   | 20mm             | 43mm               |
| PECINFINITYCB | 360 - 1850mm +   | 20mm             | 43mm               |