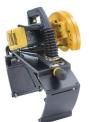

## EXACTCUT PIPE CUT & BEVEL SYSTEM PEC PROCB (VARIOUS MODELS)

- Fast, safe, easy, accurate, portable pipe cutting and bevelling
- Cut & bevel cast iron, cement lined ductile iron & plastic in one pass
- Will also cut without the bevel if required
- 75 460mm OD capacity across the range
- Different blades for different materials
- A wide range of models to suit your requirements
- Free consultation to select the right set-up for you

plum**Boss** 

| Code        | Pipe<br>Diameter | Wall in<br>Steel | Wall in<br>Plastic |
|-------------|------------------|------------------|--------------------|
| PEC280PROCB | 50 - 280mm       | 20mm             | 45mm               |
| PEC360PROCB | 75 - 360mm       | 20mm             | 50mm               |
| PEC360AIRCB | 110 - 360mm      | 20mm             | 50mm               |
| PEC460PROCB | 100 - 460mm      | 20mm             | 50mm               |