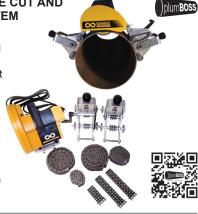

### EXACTCUT PLASTIC PIPE CUT AND BEVEL SYSTEM P400 AND P1000

- For plastic pipe only

 Fast, safe, easy, accurate, portable plastic pipe cutting and bevelling

- Straight cut without bevelling by changing the blade
- 60 1000mm OD capacity
- Free consultation to select the right set-up for you

lplum**Boss** 

| Code  | Pipe<br>Diameter | Wall Cut<br>& Bevel | Wall Straight<br>Cut |
|-------|------------------|---------------------|----------------------|
| P400  | 100 - 400mm      | 22mm                | 25mm                 |
| P1000 | 60 - 1000mm      | 43mm                | 75mm                 |