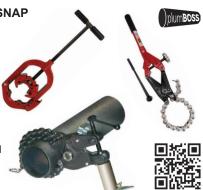

# HINGED, ROTARY AND SNAP PIPE CUTTERS

plumBOSS have all your pipe cutting needs covered, from Universal Pipe Cutters, exactCUT machines to Soil Pipe and Hinged Steel/Iron Cutters.

See the below table of our Hinged Pipe Cutters, Low Clearance Rotary Cutters and Snap Cutters. Manufactured to the highest standards in the USA.

| Code      | Туре                                         | Pipe Size   |
|-----------|----------------------------------------------|-------------|
| RD03120   | Hinged Cutter - H4                           | 60 - 125mm  |
| RD03130   | Hinged Cutter - H6                           | 114 - 182mm |
| RD03140   | Hinged Cutter - H8                           | 168 - 240mm |
| RD03150   | Hinged Cutter - H12                          | 219 - 356mm |
| RD08050   | Ratchet Snap Soil/Cast Pipe Cutter - SC49-8  | 50 - 200mm  |
| RD08052   | Ratchet Snap Soil/Cast Pipe Cutter - SC49-12 | 50 - 300mm  |
| WR-299010 | Hydraulic Snap Soil/Cast Pipe Cutter         | 50 - 250mm  |
| WR-389015 | Hydraulic Snap Soil/Cast Pipe Cutter         | 100 - 380mm |
| WR-559036 | Hydraulic Soil/Cast Pipe Cutter              | 150 - 910mm |
| RD03309   | Low Clearance Rotary Cutter                  | 150 - 200mm |
| RD03313   | Low Clearance Rotary Cutter                  | 250 - 350mm |
| RD03317   | Low Clearance Rotary Cutter                  | 350 - 400mm |