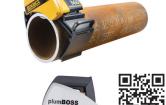

### PLUMBOSS EXACTCUT PIPE CUTTING SYSTEM PEC (VARIOUS MODELS)

- Fast, safe, easy, accurate, portable pipe cutting
- Cut copper, steel, stainless, cast/ cement lined ductile iron, PE, and plastic pipe
- 15 460mm OD capacity across the range
- Different blades for different materials
- A wide range of models to suit your requirements
- Free consultation to select the right set-up for you

plumBoss

| Code      | Pipe<br>Diameter | Wall in<br>Steel | Wall in<br>Plastic |
|-----------|------------------|------------------|--------------------|
| PEC170E   | 15 - 170mm       | 8mm              | 14mm               |
| PEC220E   | 15 - 220mm       | 8mm              | 14mm               |
| PEC280PRO | 40 - 280mm       | 20mm             | 45mm               |
| PEC360PRO | 75 - 360mm       | 20mm             | 45mm               |
| PEC360AIR | 110 - 360 mm     | 45mm             | 45mm               |
| PEC460PRO | 100 - 460mm      | 20mm             | 50mm               |