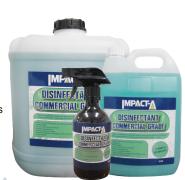

#### **DISINFECTANT COMMERCIAL GRADE**

Impact-A Disinfectant Commercial Grade can be used to clean and disinfect bathrooms, showers, sinks, toilets, change rooms, urinals and drains.

It has also been designed to be used in all food preparation areas and contains a eucalyptus scent, leaving your cleaned area with a fresh

- Ideally suited in all domestic and commercial applications
- Biodegradable
- Can be used in hot or cold water
- Contains eucalyptus oil
- Used to clean and disinfect
- Contains ammonium compounds and fast-acting surfactants to kill bacteria

| Code  | Description |
|-------|-------------|
| 29141 | 500ml       |
| 29013 | 5ltr        |
| 29014 | 20ltr       |