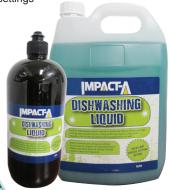

### **DISHWASHING LIQUID**

Impact-A Dishwashing Liquid is a general purpose Dishwashing Liquid suitable for commercial or domestic use.

It's gentle on hands while providing excellent grease cutting action. It's high foaming and leaves a clean fresh fragrance. Can be used for general cleaning applications as well.

- Used in domestic and commercial settings
- Can be used as a cleaner for many applications
- Dilute concentrate down for desired strength

Code

- Leaves a clean fresh fragrance

| Code  | Description |
|-------|-------------|
| 13425 | 1ltr        |
| 13426 | 5ltr        |
|       |             |

| Code  | Description |
|-------|-------------|
| 29141 | 500ml       |
| 29013 | 5ltr        |
| 29014 | 20ltr       |