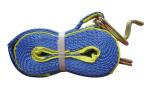

#### **STRAPPING KIT** 10028

This self-contained strapping system weighs only 8kg and packs the power of steel strapping but with the portability of a lunch box

Safely Strap up job site materials for transport with around 1100kg of breaking strength.

## Kit includes:

- 1 x 62m x 20mm Polywoven Strapping Coil
- 1 box of heavy duty buckles (100)
- 1 x ratchet tensioner
- 1 x tool box
- 1 x manual tensioner
- Instruction sheet

## POLY WOVEN STRAPPING

Strapping weighs 1/4 the weight of steel strap coils. It will not rust, stain or damage product. It has no sharp edges and can be cut while under tension.

1100kg breaking strain.