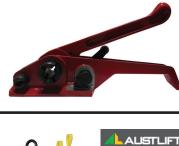

IMPACT-A

ΜΡΛΟΤ-Λ

MPACT-

EZCST20

Tensioner to be used on 20mm

strapping. Best suitable for flat surfaces. Great leverage for maximum

Concealed self cutting blade, eliminates the risk of harming the user, when cutting the strapping.

RATCHET TENSIONER

tightening performance.