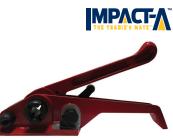

### MANUAL TENSIONING TOOL 10033

Tensioner to be used on 20mm strapping. Best suitable for leveraging off edges to get maximum tension