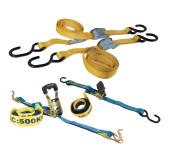

## **BEAVER MOTOR BIKE TIEDOWN /** HAND RATCHET AND STRAP 25mm MBT020/349025R

- MBT020: 25mm x 2m, Motor Bike Tiedown with S Hooks, LC 250kg
- 349025RB: 25mm x 5m, LC 500kg with Hook & Keeper
- 349025RSB: 25mm x 4m, LC 450kg with S Hooks
- Complies to AS/NZS 4380

## **RATCHET TIE DOWN**

Fitted with PVC coated S Hooks. Heavy Duty. 400kg x 2500kg lashing capacity. Complies with AS/NZS4380

| Code     | Size                |
|----------|---------------------|
| 10029144 | 25mm x 5mt - 400kg  |
| 10029145 | 35mm X 6mt - 750kg  |
| 28663    | 50mm x 9mt - 2500kg |