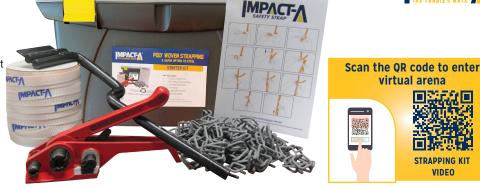

#### **STRAPPING KIT** 10028

This self-contained strapping system weighs only 8kg and packs the power of steel strapping but with the portability of a lunch box

Safely Strap up job site materials for transport with around 1100kg of breaking strength.

## Kit includes:

- 1 x 62m x 20mm Polywoven Strapping Coil
- 1 box of heavy duty buckles (100)
- 1 x ratchet tensioner
- 1 x tool box
- 1 x manual tensioner
- Instruction sheet

# 144 I **STRAPPING KIT** VIDEO

virtual arena