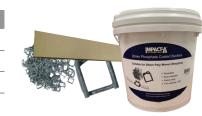

#### **STRAPPING KIT** 10028

This self-contained strapping system weighs only 8kg and packs the power of steel strapping but with the portability of a lunch box

Safely Strap up job site materials for transport with around 1100kg of breaking strength.

## Kit includes:

- 1 x 62m x 20mm Polywoven Strapping Coil
- 1 box of heavy duty buckles (100)
- 1 x ratchet tensioner
- 1 x tool box
- 1 x manual tensioner
- Instruction sheet