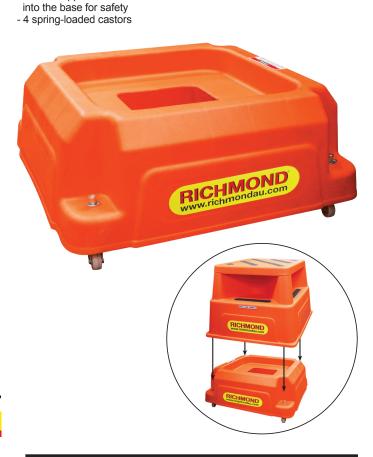

## ROLLING SAFETY STEP INSERT SSR003

your SSR002 Richmond safety to make it mobile.

- When stepped on the wheels retract

Your safety step on wheels! This clever insert easily fits within

A workplace safety essential! Richmond's 250kg safety step offers an economical and user friendly alternative to a step ladder in the workplace. Perfect for use in offices, libraries, supermarkets, department stores, medical facilities and warehouses. Large surface area of high grip tape with an indented step accessible from each of the four sides.