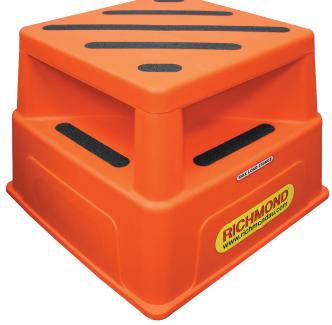

## SAFETY STEP SSR002

**RICHMONE** 

## ROLLING SAFETY STEP INSERT SSR003

your SSR002 Richmond safety to make it mobile.

- When stepped on the wheels retract

Your safety step on wheels! This clever insert easily fits within

A workplace safety essential! Richmond's 250kg safety step offers an economical and user friendly alternative to a step ladder in the workplace. Perfect for use in offices, libraries, supermarkets, department stores, medical facilities and warehouses. Large surface area of high grip tape with an indented step accessible from each of the four sides.