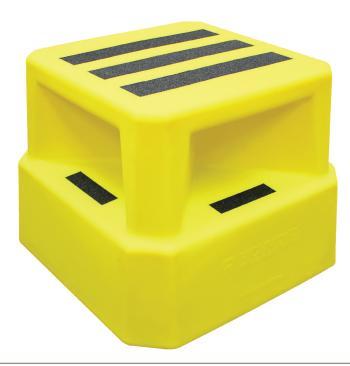

- 250kg safe working load
- 520 x 520 x 365mm dimensions
- Rolling insert to suit available

Introducing Richmond's toughest step yet - the mighty tough safety step features an extra tough rotationally moulded construction. Designed with safety in mind above all else. With a Hi-vis yellow colour, sturdy design, non-slip rubber feet and a wide area of grip tape for extra stability.

- 250kg safe working load - 375 x 375 x 360mm dimensions

Australian Owned & Independently Operated. **100 plus** stores nationwide.

F.A.T. P.I.G. EDITION 4