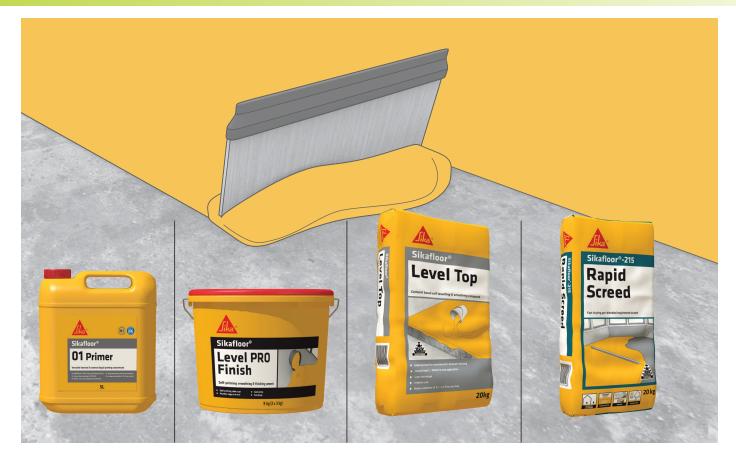

## Sikafloor<sup>®</sup>-01 Primer

Sikafloor®-01 Primer is a concentrated resin primer designed to be applied prior to cement and gypsum type products. Synthetic resin primer, applied prior to flooring and tiling systems.

COLOURS Blue

PACKAGING • 5 L

Sikafloor<sup>®</sup> Level PRO Finish

Sikafloor® Level PRO Finish is a fast-drying self-priming skim coat that provides a smooth flat surface when dry.

COLOURS · Grey powder PACKAGING • 9kg (3x3kg) Pail

Sikafloor® Level TOP is a high flowing self-levelling and smooting compound underlayment used to level concrete substrates prior to the installation of flooring.

COLOURS Grey powder

PACKAGING • 20 kg BAG

## Sikafloor<sup>®</sup>-215 Rapid Screed

Sikafloor®-215 Rapid Screed is a premium screed that is easy to apply with good working time, but also reaches a high strength with low moisture within 24 hours.

COLOURS · Grey powder

PACKAGING • 20 kg BAG

**BUILDING TRUST**