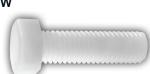

tured in strict conformance with Australian Standards. Our range includes: Metric & BSW Bolt and Nuts, Metric & BSW Set Screws, Metric & BSW Cup Head Bolts, Coach Screws, Threaded Rods and a broad range of Nuts & Washers. Available in a full range of coatings including plain, zinc plated and galvanised.

Available in galvanised and B8 finishes.

### METRIC HEX BOLT BH66PCM

- Natural Nylon
- DIN 931





## METRIC CHEESE SLOT SCREW MS66ESM

- Natural Nylon
- Ivaturai ivyioi
- DIN 84





### UNC ROUND SLOT SCREW MS660S

- Natural Nylon
- HEC





### METRIC WING SCREW MS66PWM

- Natural Nylon
- DIN 316





### METRIC SOCKET HEAD CAP SCREW SH66PCM

- Natural Nylon
- DIN 912





#### ALLTHREAD ROD

- Natural Nylon
- DIN 975





### METRIC HEX SET SCREW BS66PCM

- Natural Nylon
- DIN 933





### METRIC WING NUT

- Natural Nylon
- DIN 315





### METRIC DOME HEX NUT ND66PCM

- Natural Nylon
- DIN 1587





### METRIC HEX FLANGE NUT NF66PCM

- Natural Nylon
- HEC





#### METRIC ALLTHREAD 1M & 3M AL16PCM

- SS 316
- DIN 975





# ACME 6 TPI ALLTHREAD 12FT ASMSPA

- Plain
- HEC
- Grade 1



#### METRIC METAL THREAD PAN PHILLIPS

- MSMSZPPMZinc Plated
- AS 1427:1996
- Mild Steel





# METRIC HEX COUPLER AXHC05Z

- Zinc Plated
- HEC
- Class 5





#### METRIC HEX NUT

- Natural Nylon
- DIN 934





## METRIC NYLOC® NUT

- Zinc Plated
- DIN 985
- Class 6