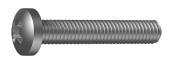

#### METRIC METAL THREAD PAN PHILLIPS

- MSMSZPPMZinc Plated
- AS 1427:1996
- Mild Steel