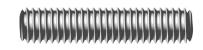

range of coatings including plain, zinc plated and galvanised.

Available in galvanised and B8 finishes.

### METRIC HEX BOLT BH66PCM

- Natural Nylon
- DIN 931





## METRIC CHEESE SLOT SCREW MS66ESM

- Natural Nylon
- Ivaturai ivyioi
- DIN 84





### UNC ROUND SLOT SCREW MS660S

- Natural Nylon
- HEC





### METRIC WING SCREW MS66PWM

- Natural Nylon
- DIN 316





### METRIC SOCKET HEAD CAP SCREW SH66PCM

- Natural Nylon
- DIN 912





#### ALLTHREAD ROD

- Natural Nylon
- DIN 975





### METRIC HEX SET SCREW BS66PCM

- Natural Nylon
- DIN 933





### METRIC WING NUT

- Natural Nylon
- DIN 315





### METRIC DOME HEX NUT ND66PCM

- Natural Nylon
- DIN 1587





### METRIC HEX FLANGE NUT NF66PCM

- Natural Nylon
- HEC





#### METRIC ALLTHREAD 1M & 3M AL16PCM

- SS 316
- DIN 975





# ACME 6 TPI ALLTHREAD 12FT ASMSPA

- Plain
- HEC
- Grade 1



#### METRIC METAL THREAD PAN PHILLIPS

- MSMSZPPMZinc Plated
- AS 1427:1996
- Mild Steel





# METRIC HEX COUPLER AXHC05Z

- Zinc Plated
- HEC
- Class 5





#### METRIC HEX NUT

- Natural Nylon
- DIN 934





## METRIC NYLOC® NUT

- Zinc Plated
- DIN 985
- Class 6