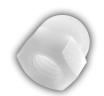

et Screws, Metric & BSW Cup Head Bolts, Coach Screws, Threaded Rods and a broad range of Nuts & Washers. Available in a full range of coatings including plain, zinc plated and galvanised.

Available in galvanised and B8 finishes.

### METRIC HEX BOLT BH66PCM

- Natural Nylon
- DIN 931





## METRIC CHEESE SLOT SCREW MS66ESM

- Natural Nylon
- Ivaturai ivyioi
- DIN 84





### UNC ROUND SLOT SCREW MS660S

- Natural Nylon
- HEC





### METRIC WING SCREW MS66PWM

- Natural Nylon
- DIN 316





### METRIC SOCKET HEAD CAP SCREW SH66PCM

- Natural Nylon
- DIN 912





#### ALLTHREAD ROD

- Natural Nylon
- DIN 975





### METRIC HEX SET SCREW BS66PCM

- Natural Nylon
- DIN 933





### METRIC WING NUT

- Natural Nylon
- DIN 315





### METRIC DOME HEX NUT ND66PCM

- Natural Nylon
- DIN 1587





### METRIC HEX FLANGE NUT NF66PCM

- Natural Nylon
- HEC





#### METRIC ALLTHREAD 1M & 3M AL16PCM

- SS 316
- DIN 975





# ACME 6 TPI ALLTHREAD 12FT ASMSPA

- Plain
- HEC
- Grade 1



#### METRIC METAL THREAD PAN PHILLIPS

- MSMSZPPMZinc Plated
- AS 1427:1996
- Mild Steel





# METRIC HEX COUPLER AXHC05Z

- Zinc Plated
- HEC
- Class 5





#### METRIC HEX NUT

- Natural Nylon
- DIN 934





## METRIC NYLOC® NUT

- Zinc Plated
- DIN 985
- Class 6