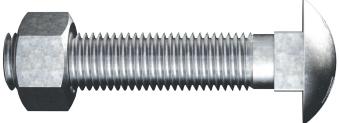

#### **MILD STEEL BOLTS & NUTS**

Bremick Mild Steel fasteners are manufactured in strict conformance with Australian Standards. Our range includes: Metric & BSW Bolt and Nuts, Metric & BSW Set Screws, Metric & BSW Cup Head Bolts, Coach Screws, Threaded Rods and a broad range of Nuts & Washers. Available in a full range of coatings including plain, zinc plated and galvanised.