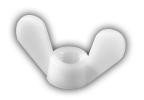

### METRIC WING SCREW MS66PWM

- Natural Nylon
- DIN 316

### METRIC WING NUT

- Natural Nylon
- DIN 315