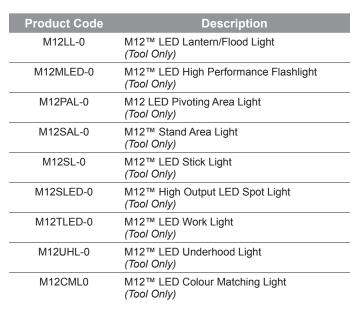

8ONESLDP-0 | M18 <sup>™</sup> LED Site Light/Charger w/ ONE-KEY™<br>( <i>Tool Only</i> )    |
| M18ONESLSP-0 | M18 <sup>™</sup> LED Compact Site Light w/ ONE-KEY <sup>™</sup><br>(Tool Only) |
| M18PAL-0     | M18™ Pivoting Area Light<br>( <i>Tool Only</i> )                               |
| M18POALC-0   | M18™ PACKOUT™ Area Light Charger<br>(Tool Only)                                |
| M18SLED-0    | M18™ LED Search Light<br>(Tool Only)                                           |
| M18TAL-0     | M18 <sup>™</sup> Compact Site Light w/ Flood Mode<br>( <i>Tool Only</i> )      |
| M18TLED-0    | M18™ LED Work Light<br><i>(Tool Only)</i>                                      |
| M18AL-0      | M18™ LED Area Light<br><i>(Tool Only)</i>                                      |





Milwauke

M12